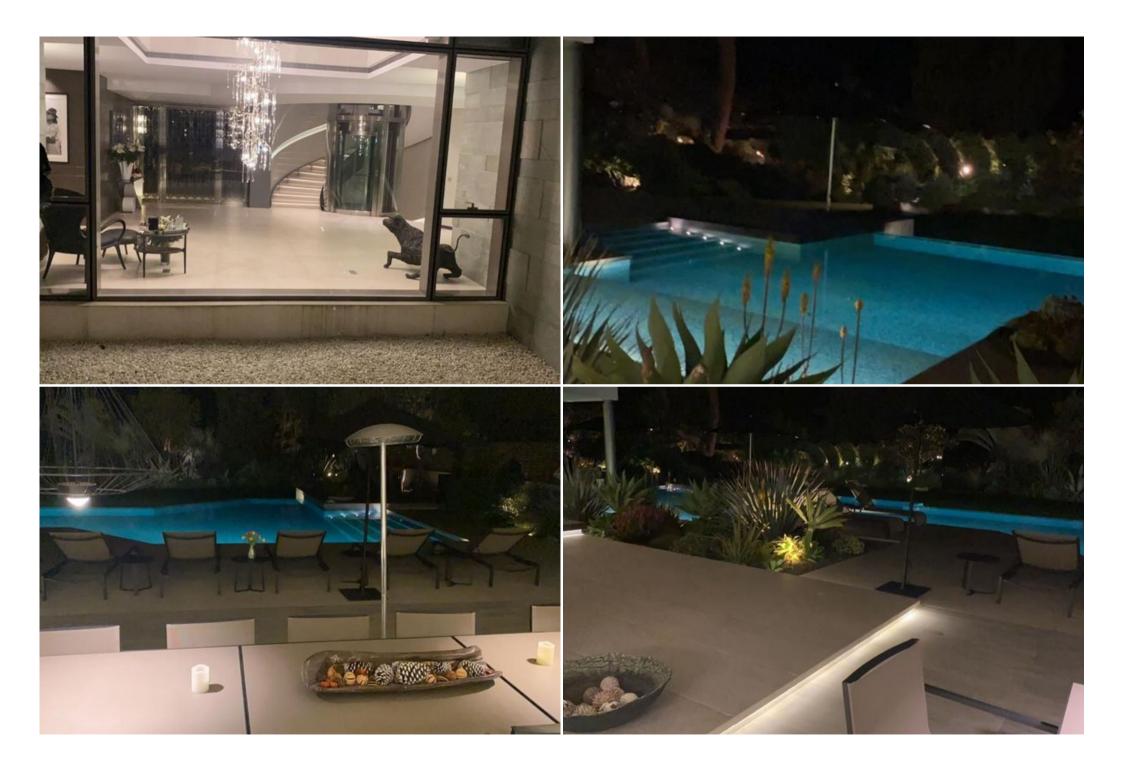

Brand new modern luxury villa located in the Marbella Club Hotel on the golden mile.

This elegant property is the epitome of luxury and has the highest levels of home technology available. This exclusive holiday villa has been designed to maximise outdoor living, therefore, family days can be enjoyed around the pool and summer evenings on the sumptuous terrace with outdoor cinema facilities. The first floor has a spacious master suite with his and hers bathrooms and dressing rooms. Bedrooms and stunning sea views. This level also has four further bedrooms, all with dressing rooms and en-suite bathrooms. All bedrooms have access to the beautiful terrace that extends over the entire floor.

The lower part of the house has a tranquil spa area with a large heated swimming pool, sauna and Turkish bath, massage and hairdressing salon, two dressing rooms, full bathroom and a gym equipped with state-of-the-art exercise facilities. In addition, there is a wine cellar and a large cinema room.