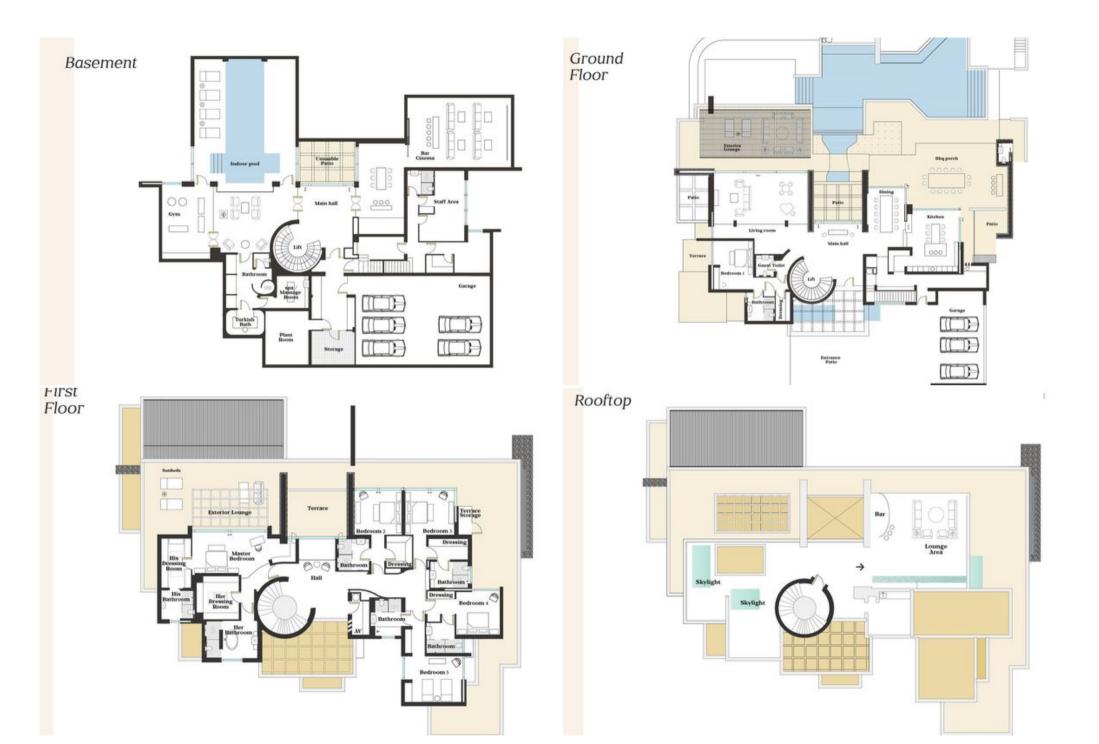

Nº Bedrooms: 6 Nº Floors: 2 Air conditioning

Cinema/tv room

Nº Bathrooms: 6 Wifi BBQ

Distance to sea: 100m

Nº People: 12 Private pool Dishwasher

Distance to centre: 5km

Parking Heated Pool

TV

M<sup>2</sup> built: 750 m<sup>2</sup>

Fireplace Washing machine M<sup>2</sup> plot: 1802 m<sup>2</sup>

Jacuzzi Gym/Fitness Terrace Private garden Massage room Exposure: South Private lift Wine cellar

Cycling Cross country skiing Golf Mountain-Biking Riding Sailing Surfing Tennis

Brand new modern luxury villa located in the Marbella Club Hotel on the golden mile.

This elegant property is the epitome of luxury and has the highest levels of home technology available. This exclusive holiday villa has been designed to maximise outdoor living, therefore, family days can be enjoyed around the pool and summer evenings on the sumptuous terrace with outdoor cinema facilities. The first floor has a spacious master suite with his and hers bathrooms and dressing rooms. Bedrooms and stunning sea views. This level also has four further bedrooms, all with dressing rooms and en-suite bathrooms. All bedrooms have access to the beautiful terrace that extends over the entire floor.

On the upper level of the house is the "solarium" terrace which can be accessed via a wide marble staircase or the glass lift that reaches all floors. The solarium has several seating areas and beautiful sea views.

The lower part of the house has a tranquil spa area with a large heated swimming pool, sauna and Turkish bath, massage and hairdressing salon, two dressing rooms, full bathroom and a gym equipped with state-of-the-art exercise facilities. In addition, there is a wine cellar and a large cinema room.