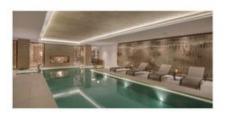

The lower part of the house has a tranquil spa area with a large heated swimming pool, sauna and Turkish bath, massage and hairdressing salon, two dressing rooms, full bathroom and a gym equipped with state-of-the-art exercise facilities. In addition, there is a wine cellar and a large cinema room.