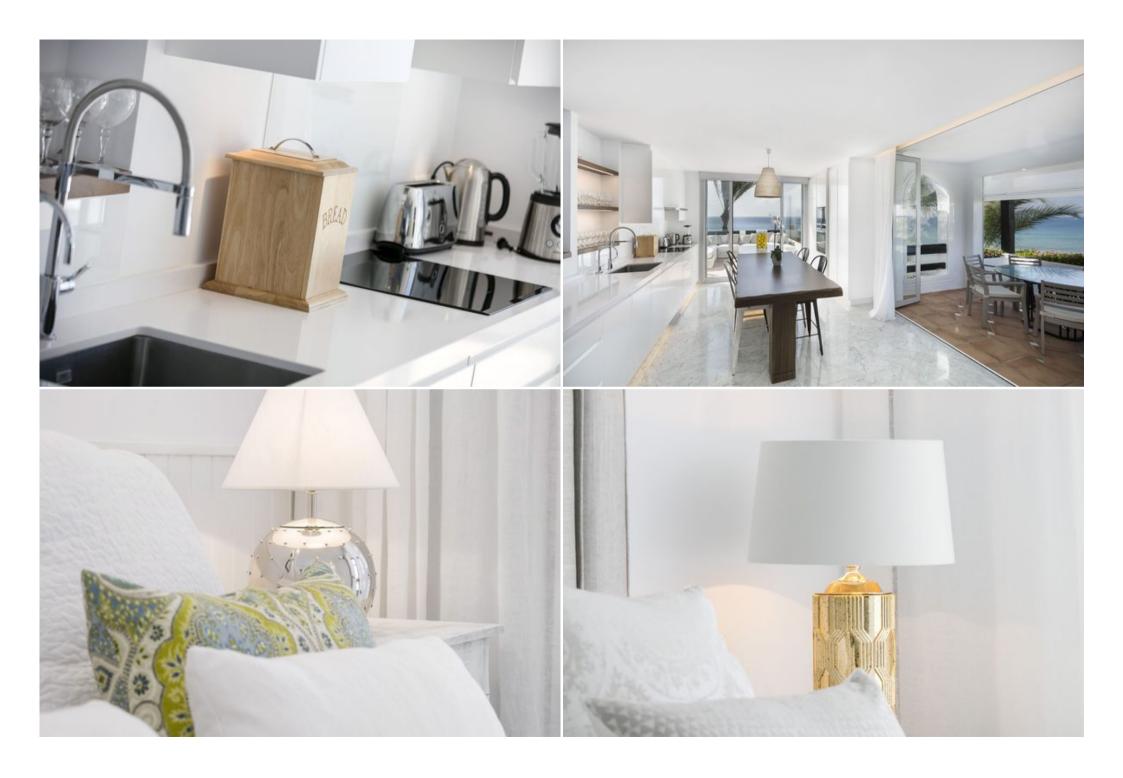

Views to the street

Nearby transport

Air conditioning

Central heating

Fully furnished

Fully equipped kitchen

Fireplace

Marble floors

Close to beach / sea

Satellite TV

Open terrace

Glass doors

Kitchenette

Balcony

Solarium

Security entrance