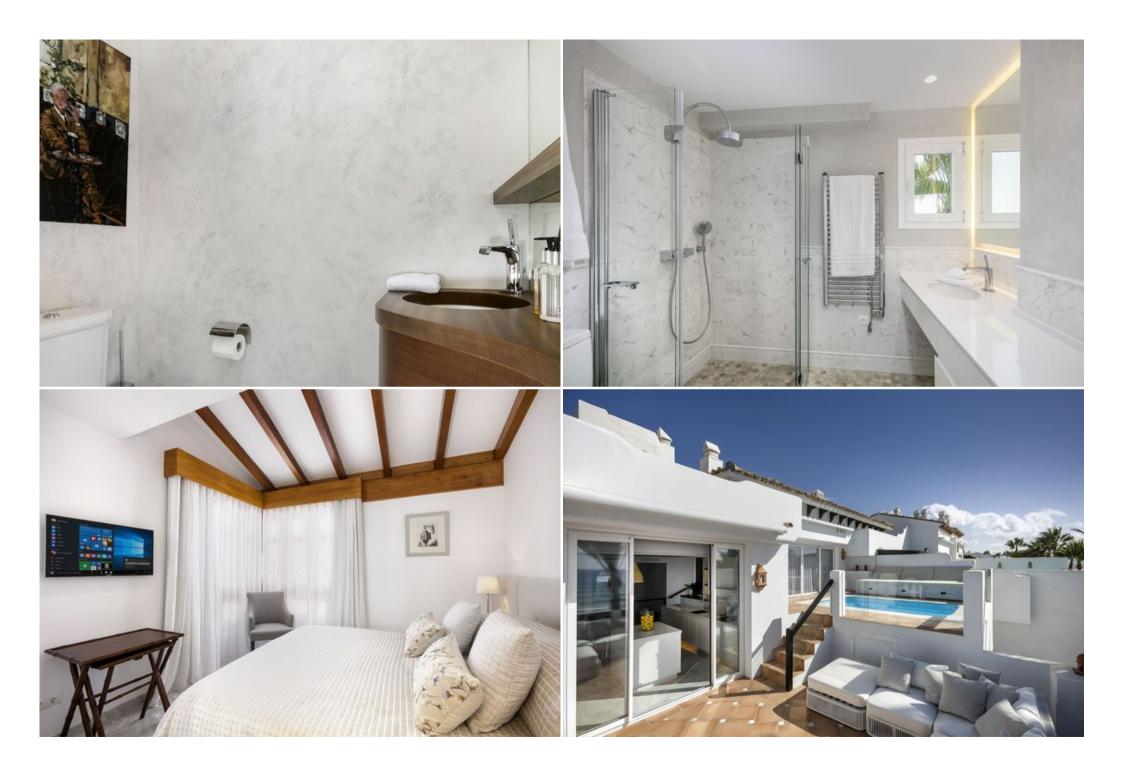

## Features and amenities

Private terrace

Lounge

Close to the harbour

Sea view

Surveillance cameras

Harbour view

Security shutters

Close to beach / sea

Satellite TV

Open terrace

Glass doors

Kitchenette

Balcony

Solarium

Security entrance