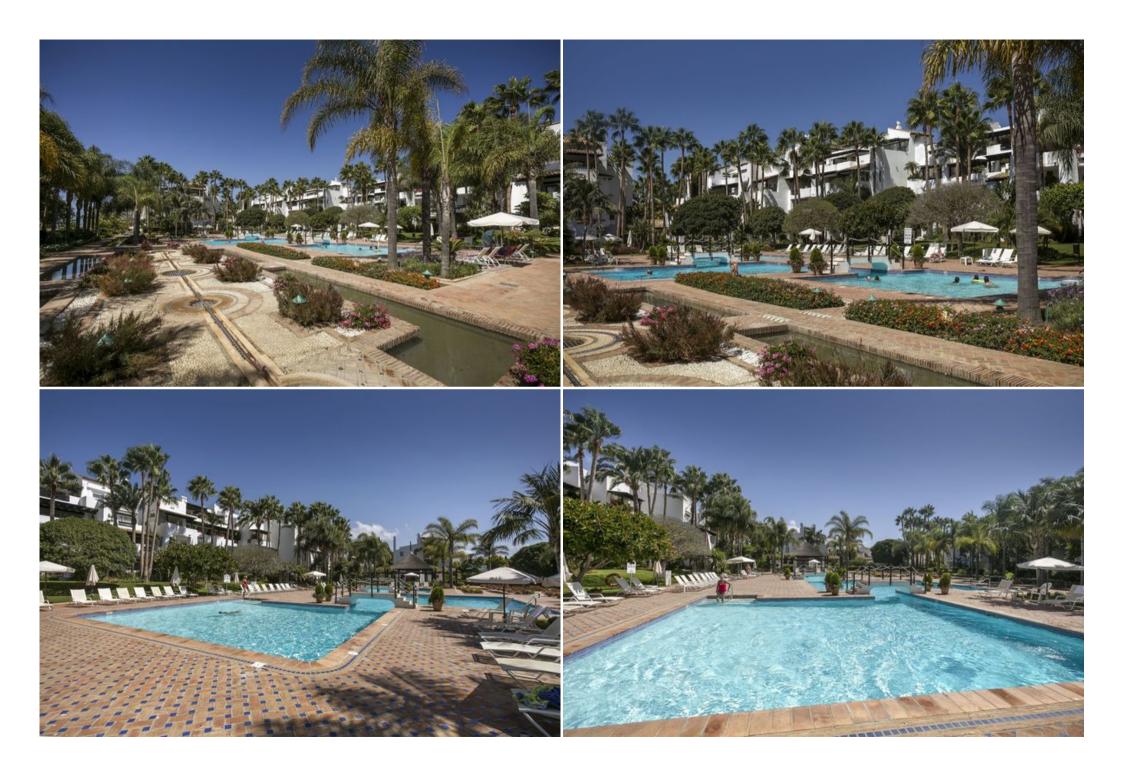

In Resort Puente Romano there are 3 different areas: Andalusian Garden, Persian Garden and Japanese Garden. The buildings are surrounded by a 100,000 m² of tropical gardens and 3 pools.

The Resort Puente Romano is idyllically situated along the beach front between Marbella and Puerto Banús, renowned as the authentic 24 Carats of the Golden Mile, adjacent to the 5 Star Hotel Puente Romano and the Tennis Club.

There can be no question that the architect who designed Marina Puente Romano has provided every resident with the perfect setting to take advantage of the seemingly endless Mediterranean sunshine. Designed in a traditional Andalusian style with bright spaces full of light, where every concession has been made to today's requirements for security, comfort and stylish outdoor living and entertaining.