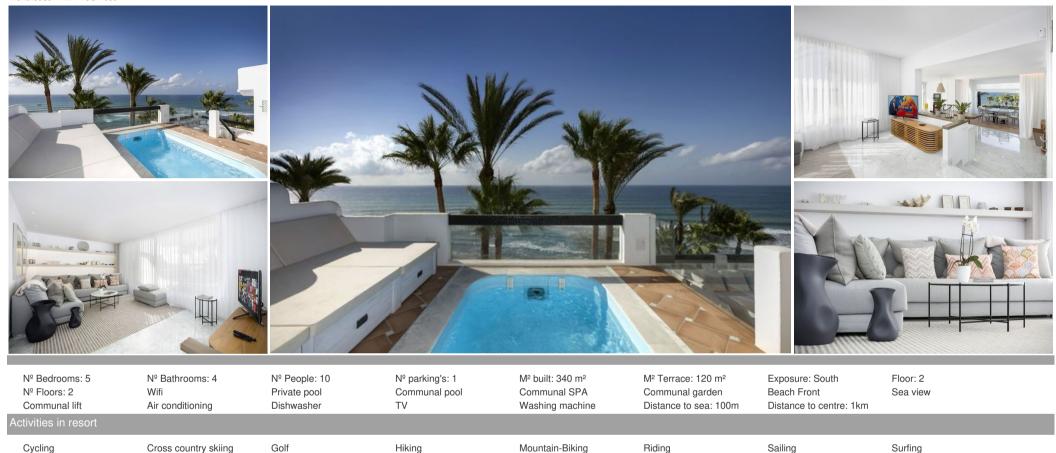

## Penthouse for rental in Marina Puente Romano Marbella

Spain, Marbella, Golden Mile, Marina Puente Romano

Penthouse - REF: TGS-A633

Tennis

Luxury apartment for rent located in the Persian Garden in the Resort Puente Romano, Marbella.

In Resort Puente Romano there are 3 different areas: Andalusian Garden, Persian Garden and Japanese Garden. The buildings are surrounded by a 100,000 m² of tropical gardens and 3 pools.

The Resort Puente Romano is idyllically situated along the beach front between Marbella and Puerto Banús, renowned as the authentic 24 Carats of the Golden Mile, adjacent to the 5 Star Hotel Puente Romano and the Tennis Club.

There can be no question that the architect who designed Marina Puente Romano has provided every resident with the perfect setting to take advantage of the seemingly endless Mediterranean sunshine. Designed in a traditional Andalusian style with bright spaces full of light, where every concession has been made to today's requirements for security, comfort and stylish outdoor living and entertaining.

## Features and amenities

Private terrace

Lounge

Close to the harbour

Sea view

Surveillance cameras

Harbour view

Security shutters

Domotic system

Internet - Wi-Fi

Covered terrace

Fitted wardrobes

Gated community

Panoramic views

Front line beach

Nearby services

Views to the street

Nearby transport

Air conditioning

Central heating

Fully furnished

Fully equipped kitchen

Fireplace

Marble floors

Close to beach / sea

Satellite TV

Open terrace

Glass doors

Kitchenette

Balcony

Solarium

Security entrance