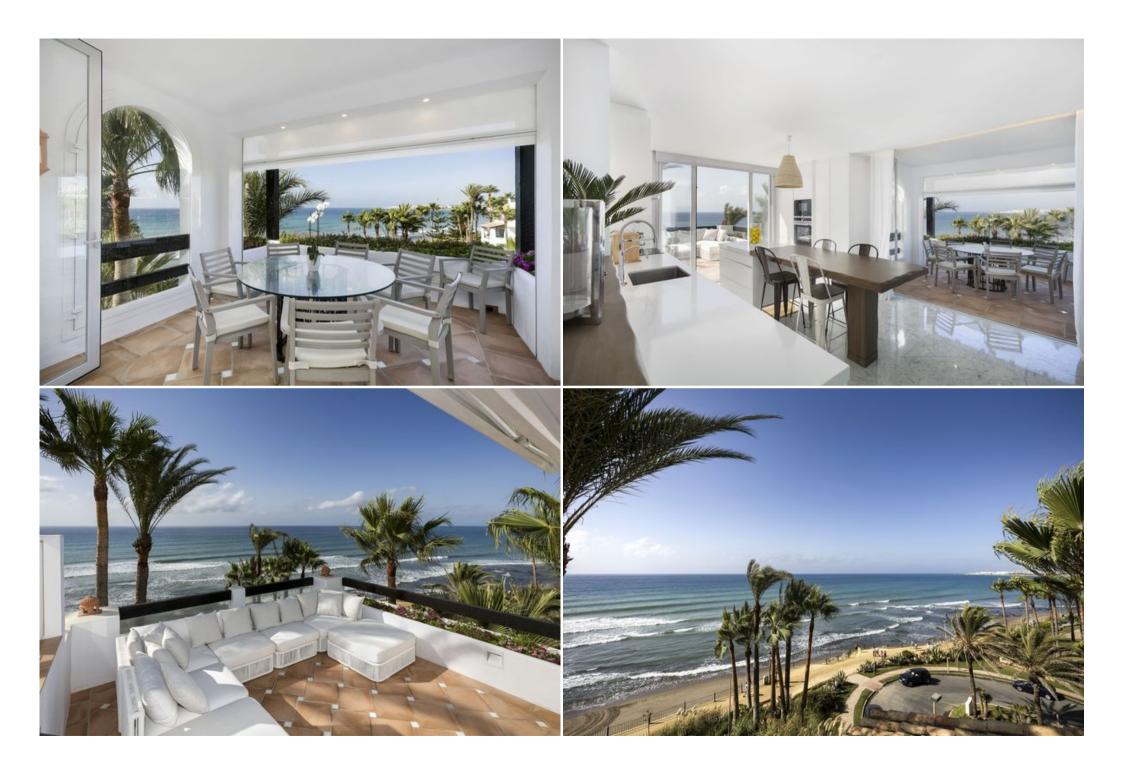

## Penthouse for rental in Marina Puente Romano Marbella

Spain, Marbella, Golden Mile, Marina Puente Romano

Penthouse - REF: TGS-A633

Tennis

Luxury apartment for rent located in the Persian Garden in the Resort Puente Romano, Marbella.

There can be no question that the architect who designed Marina Puente Romano has provided every resident with the perfect setting to take advantage of the seemingly endless Mediterranean sunshine. Designed in a traditional Andalusian style with bright spaces full of light, where every concession has been made to today's requirements for security, comfort and stylish outdoor living and entertaining.

## Features and amenities

Private terrace

Lounge

Close to the harbour

Sea view

Surveillance cameras

Harbour view

Security shutters

Domotic system

Internet - Wi-Fi

Covered terrace

Fitted wardrobes

Gated community

Panoramic views

Front line beach

Nearby services

Views to the street

Nearby transport

Air conditioning

Central heating

Fully furnished

Fully equipped kitchen

Fireplace

Marble floors

Close to beach / sea

Satellite TV

Open terrace

Glass doors

Kitchenette

Balcony

Solarium

Security entrance