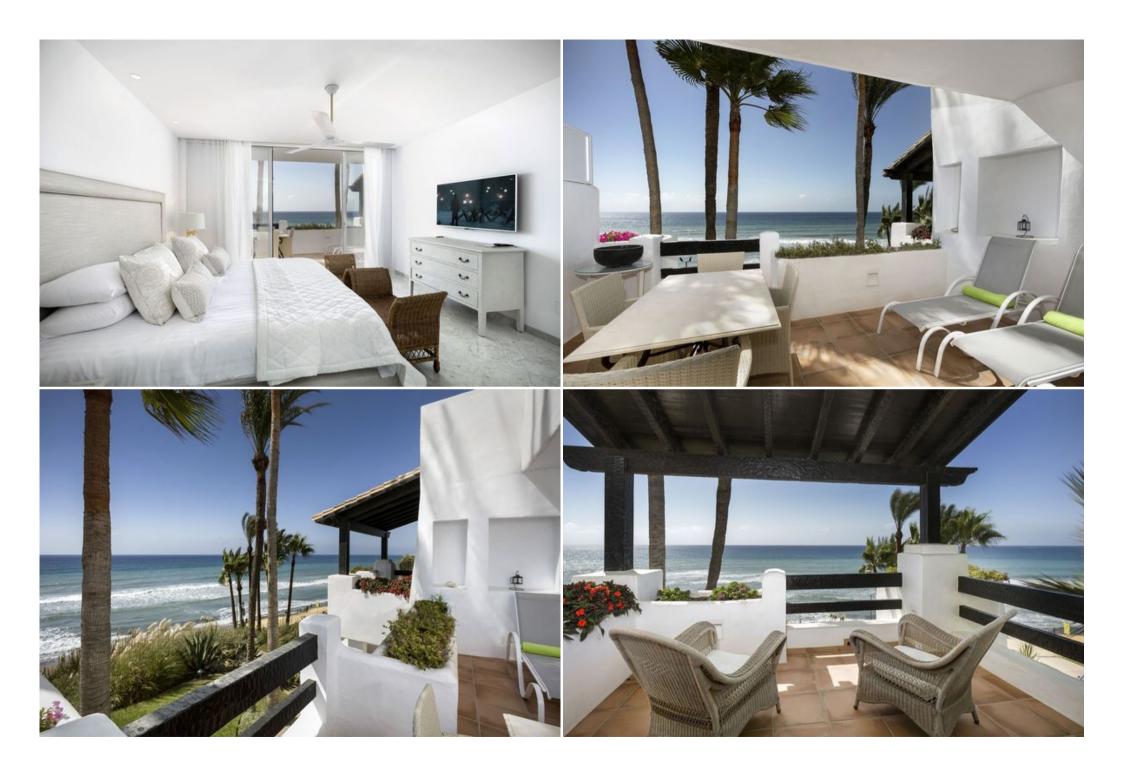

## Features and amenities

Private terrace

Lounge

Close to the harbour

Sea view

Surveillance cameras

Harbour view

Security shutters

Views to the street

Nearby transport

Air conditioning

Central heating

Fully furnished

Fully equipped kitchen

Fireplace

Marble floors

Close to beach / sea

Satellite TV

Open terrace

Glass doors

Kitchenette

Balcony

Solarium

Security entrance