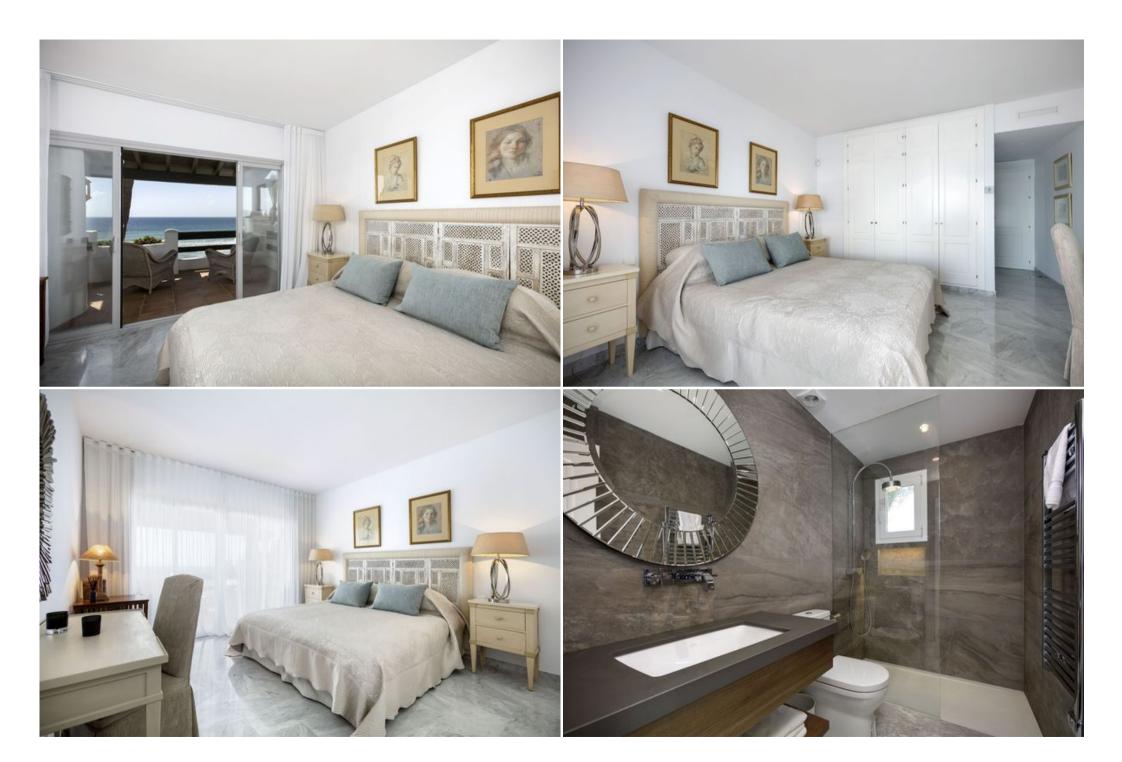

## Features and amenities

Private terrace

Lounge

Close to the harbour

Sea view

Surveillance cameras

Harbour view

Security shutters

Views to the street

Nearby transport

Air conditioning

Central heating

Fully furnished

Fully equipped kitchen

Fireplace

Marble floors

Close to beach / sea

Satellite TV

Open terrace

Glass doors

Kitchenette

Balcony

Solarium

Security entrance