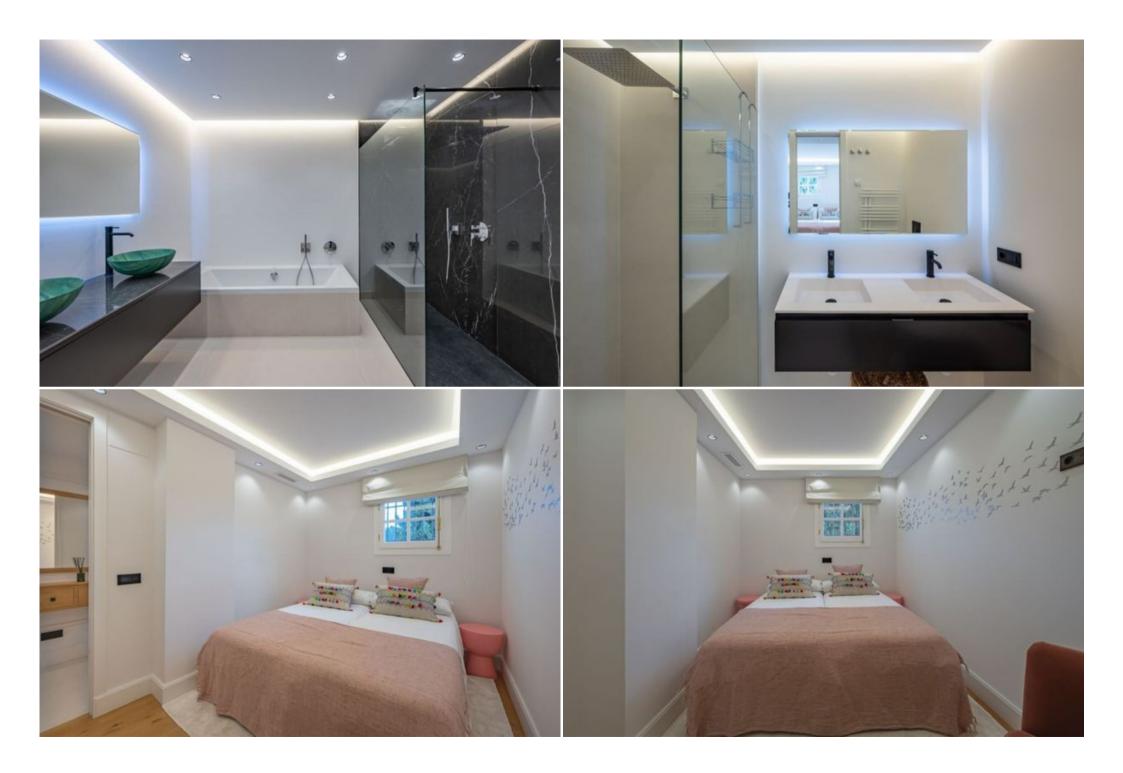

The penthouse consists of an entrance hall, a spacious master bedroom with double en suite bathroom, another bedroom with en suite bathroom, a guest toilet, a laundry area, a fully fitted and equipped open plan kitchen with central island and a living room with direct access to the west facing terrace overlooking the gardens and pool.

Some of the features of the property include air conditioning, underfloor heating in the bathrooms and underground parking. Features and amenities

Private terrace Lounge Shops nearby Near the city Schools nearby Surveillance cameras

Transport nearby

Air conditioning

Underfloor heating (bathrooms)

Fully furnished

Fully equipped kitchen

Fireplace

Marble floors

Close to beach / sea