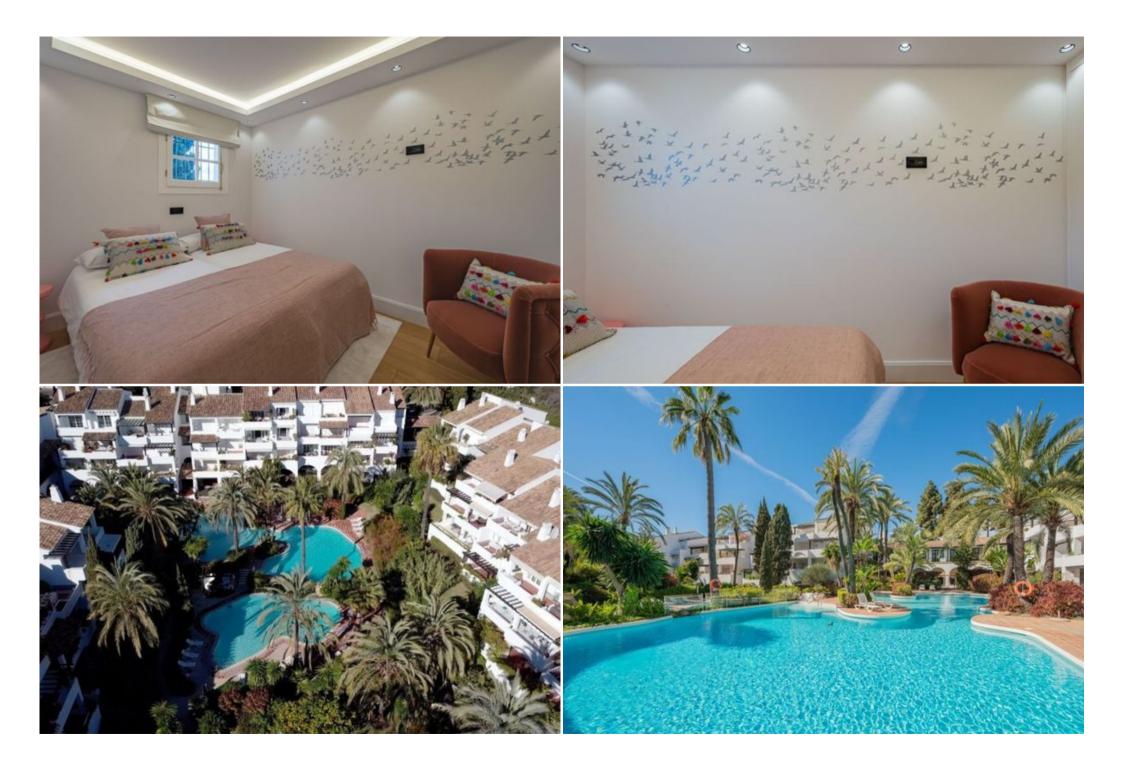

## Apartment for rent in Puente Romano II Nobu Hotel

Spain, Marbella, Golden Mile, Puente Romano Phase II

Penthouse - REF: TGS-A1994

Two bedroom penthouse located in Puente Romano Phase II, next to the 5\* Hotel Puente Romano and a short walk to the promenade and the beach. The complex enjoys well maintained gardens with a communal swimming pool.

The penthouse consists of an entrance hall, a spacious master bedroom with double en suite bathroom, another bedroom with en suite bathroom, a guest toilet, a laundry area, a fully fitted and equipped open plan kitchen with central island and a living room with direct access to the west facing terrace overlooking the gardens and pool.