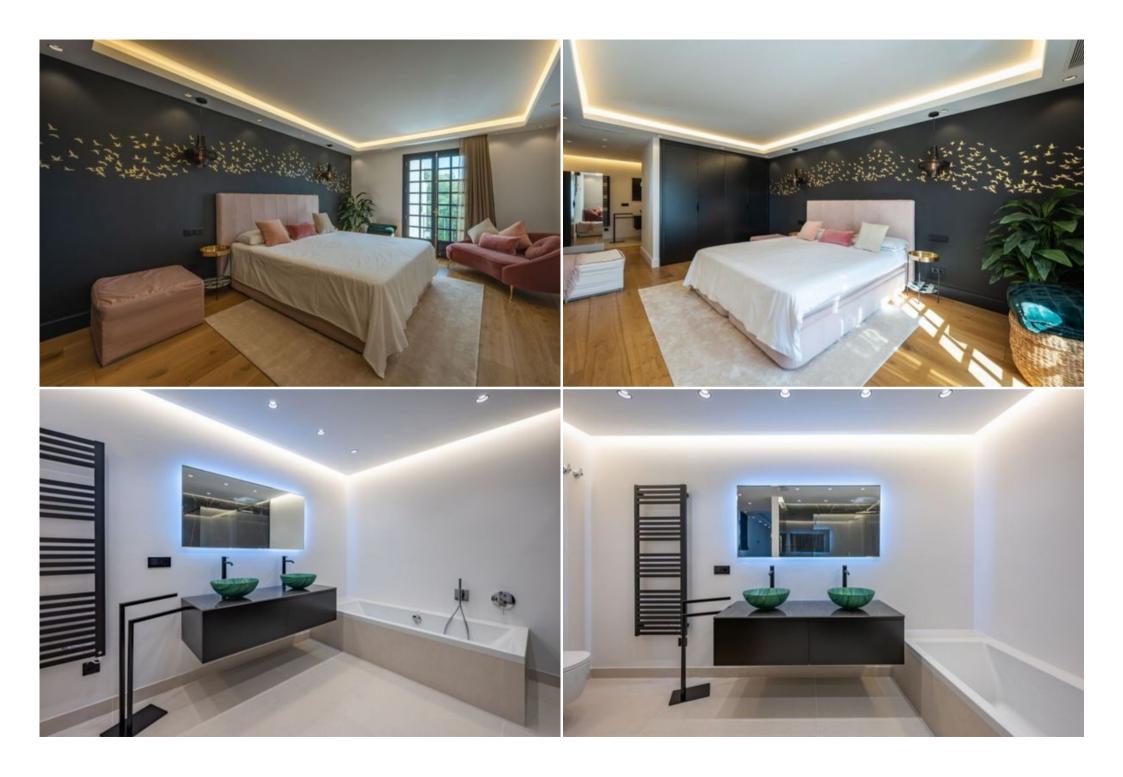

The penthouse consists of an entrance hall, a spacious master bedroom with double en suite bathroom, another bedroom with en suite bathroom, a guest toilet, a laundry area, a fully fitted and equipped open plan kitchen with central island and a living room with direct access to the west facing terrace overlooking the gardens and pool.

Some of the features of the property include air conditioning, underfloor heating in the bathrooms and underground parking. Features and amenities

Private terrace Lounge Shops nearby Near the city Schools nearby Surveillance cameras