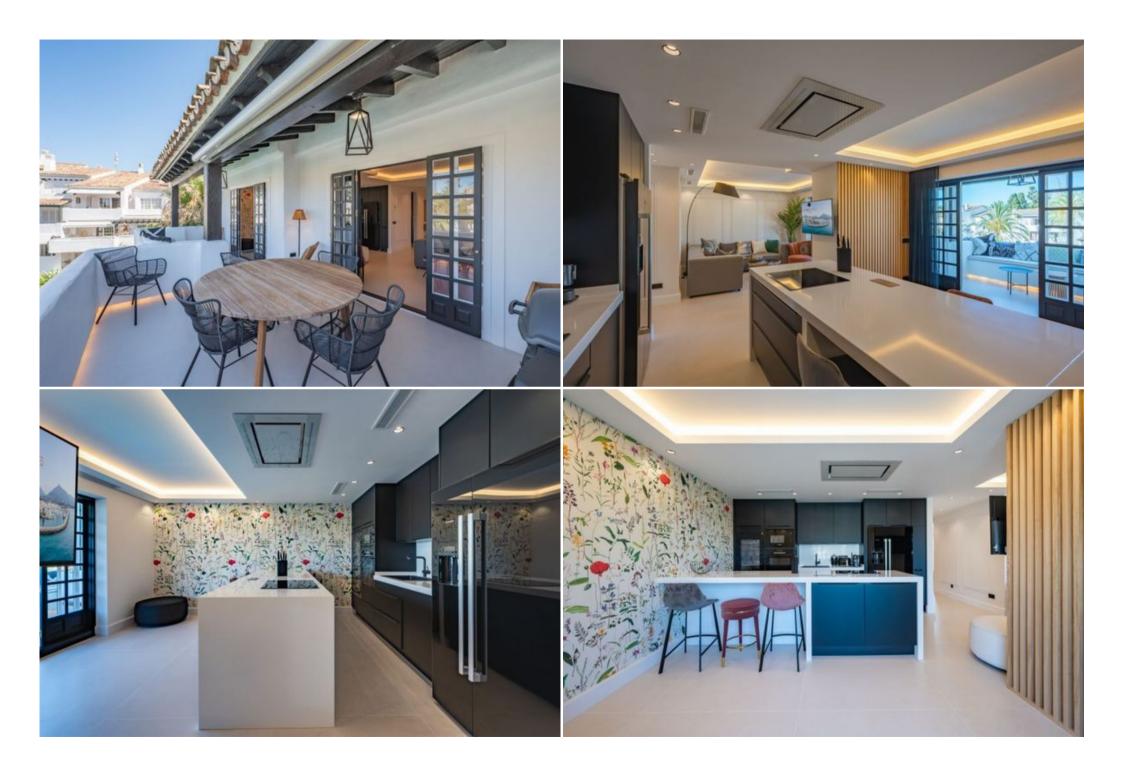

The penthouse consists of an entrance hall, a spacious master bedroom with double en suite bathroom, another bedroom with en suite bathroom, a guest toilet, a laundry area, a fully fitted and equipped open plan kitchen with central island and a living room with direct access to the west facing terrace overlooking the gardens and pool.

Transport nearby

Air conditioning

Underfloor heating (bathrooms)

Fully furnished

Fully equipped kitchen

Fireplace

Marble floors

Close to beach / sea

Guest lounge

Open plan kitchen

Double glazing

Excellent condition

Dining room