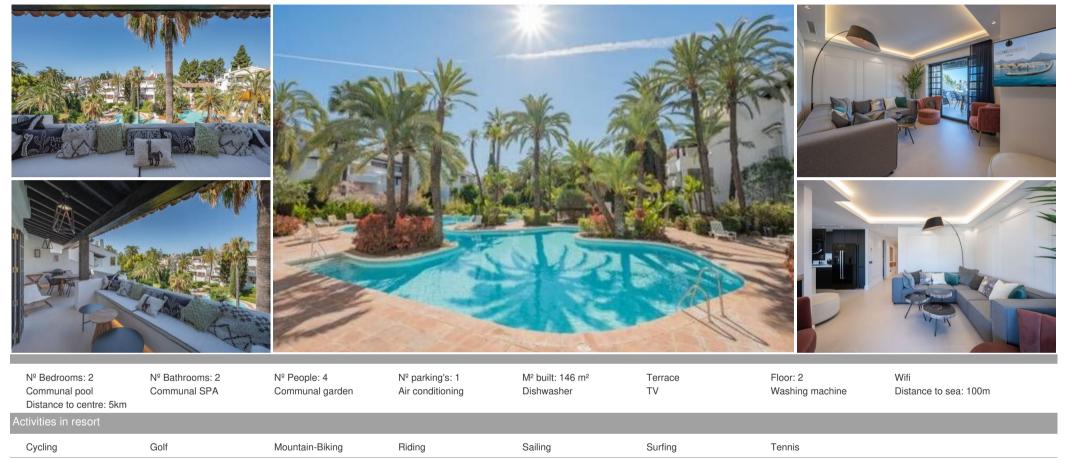

## Apartment for rent in Puente Romano II Nobu Hotel

Spain, Marbella, Golden Mile, Puente Romano Phase II

Penthouse - REF: TGS-A1994

Two bedroom penthouse located in Puente Romano Phase II, next to the 5\* Hotel Puente Romano and a short walk to the promenade and the beach. The complex enjoys well maintained gardens with a communal swimming pool.

The penthouse consists of an entrance hall, a spacious master bedroom with double en suite bathroom, another bedroom with en suite bathroom, a guest toilet, a laundry area, a fully fitted and equipped open plan kitchen with central island and a living room with direct access to the west facing terrace overlooking the gardens and pool.

Some of the features of the property include air conditioning, underfloor heating in the bathrooms and underground parking. Features and amenities

Private terrace Lounge Shops nearby Near the city Schools nearby Surveillance cameras