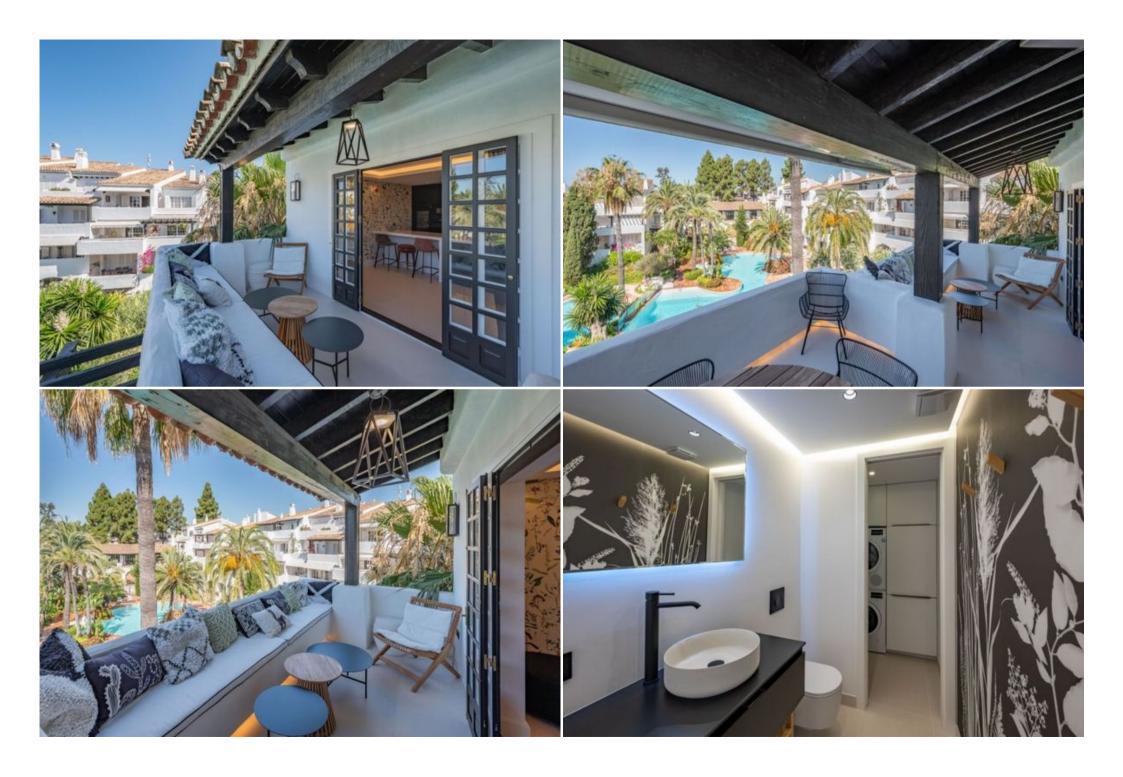

The penthouse consists of an entrance hall, a spacious master bedroom with double en suite bathroom, another bedroom with en suite bathroom, a guest toilet, a laundry area, a fully fitted and equipped open plan kitchen with central island and a living room with direct access to the west facing terrace overlooking the gardens and pool.

Some of the features of the property include air conditioning, underfloor heating in the bathrooms and underground parking. Features and amenities

Private terrace Lounge Shops nearby Near the city Schools nearby Surveillance cameras

Laundry room

Internet - Wi-Fi

Covered terrace

Fitted wardrobes

Garden view

Views to the swimming pool

Beachfront

Nearby services