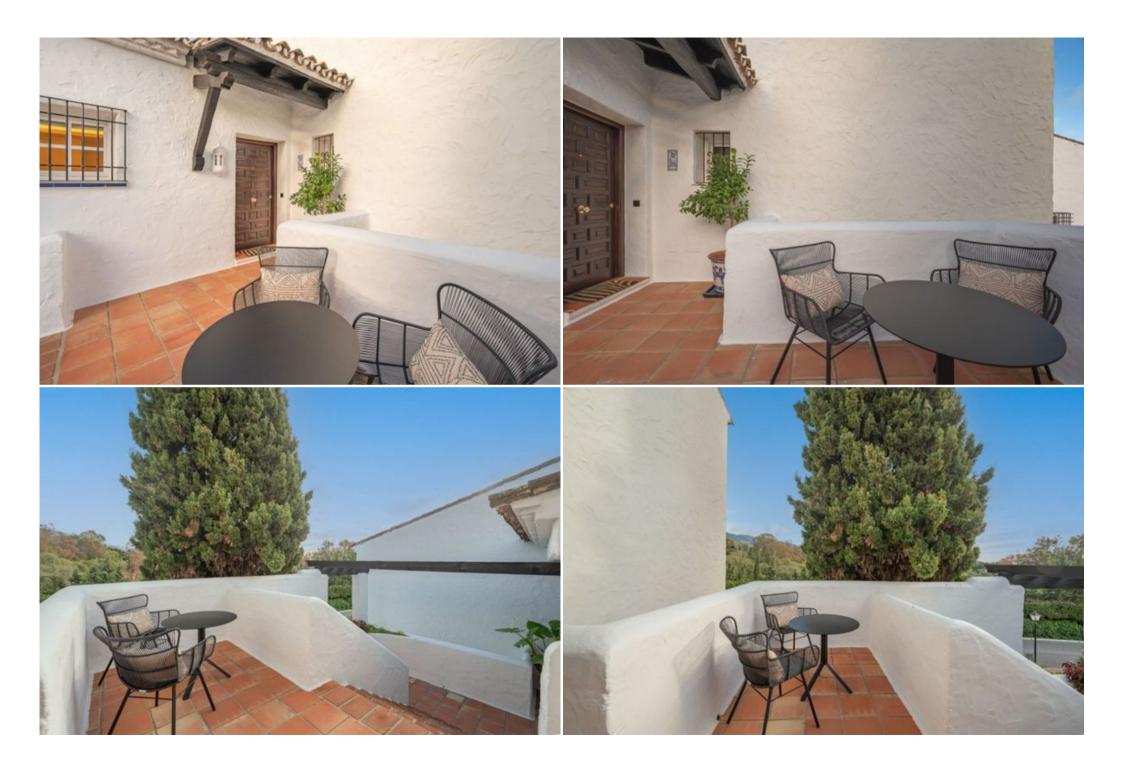

The penthouse consists of an entrance hall, a spacious master bedroom with double en suite bathroom, another bedroom with en suite bathroom, a guest toilet, a laundry area, a fully fitted and equipped open plan kitchen with central island and a living room with direct access to the west facing terrace overlooking the gardens and pool.

Some of the features of the property include air conditioning, underfloor heating in the bathrooms and underground parking. Features and amenities

Private terrace Lounge Shops nearby Near the city Schools nearby Surveillance cameras