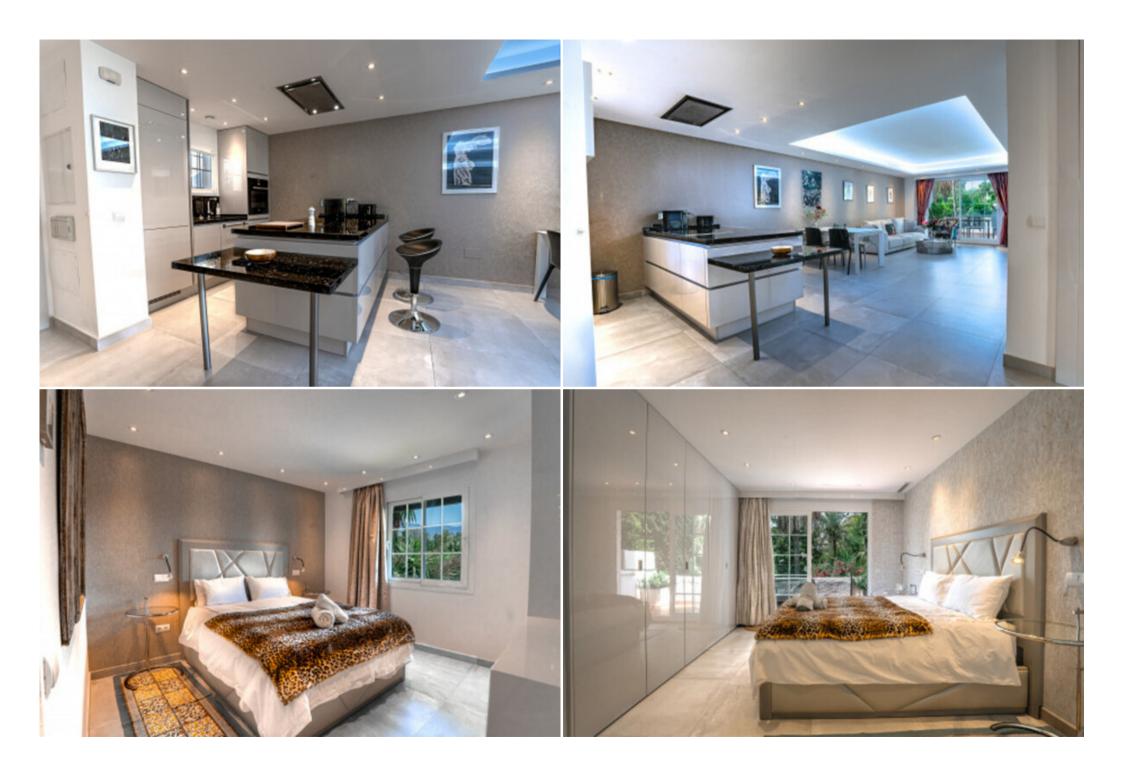

## Modern three-bedroom apartment in Phase II, Puente Romano This fantastic three-bedroom apartment is situated in Phase II of Puente Romano just opposite the Nobu Hotel entrance.

It is fully refurbished to a very high standard and boasts off an incredible warm home feeling to it. It comprises of a large entrance hall with seating area, two large bedrooms suites with king size beds and a third bedroom/office with an individual pull out bed.

It has a top of the range imported open-plan kitchen and a large living/dining room which opens onto a large sunny covered terrace that enjoys amazing views over the communal gardens. Enjoy the peace and quiet and the nature that surrounds the apartment and the Spanish sun of course.