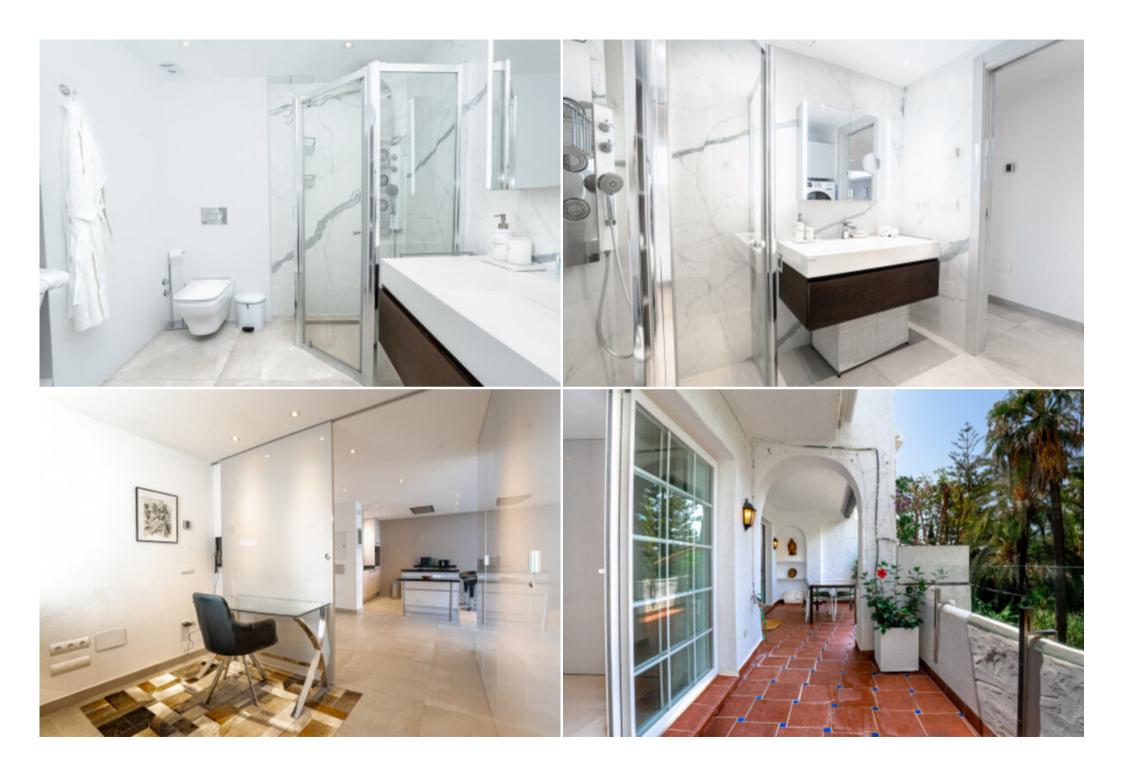

It has a top of the range imported open-plan kitchen and a large living/dining room which opens onto a large sunny covered terrace that enjoys amazing views over the communal gardens. Enjoy the peace and quiet and the nature that surrounds the apartment and the Spanish sun of course.