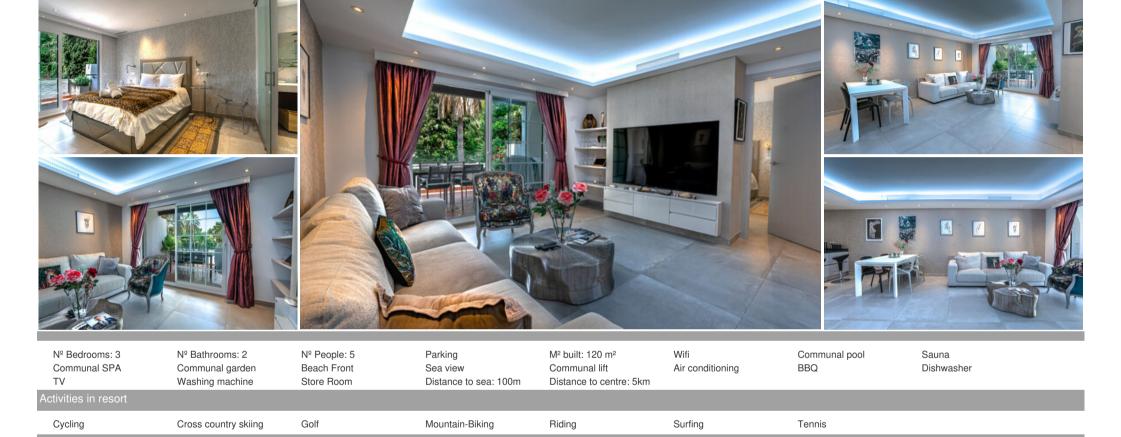

## Modern three-bedroom apartment in Phase II, Puente Romano This fantastic three-bedroom apartment is situated in Phase II of Puente Romano just opposite the Nobu Hotel entrance.

It is fully refurbished to a very high standard and boasts off an incredible warm home feeling to it. It comprises of a large entrance hall with seating area, two large bedrooms suites with king size beds and a third bedroom/office with an individual pull out bed.

It has a top of the range imported open-plan kitchen and a large living/dining room which opens onto a large sunny covered terrace that enjoys amazing views over the communal gardens. Enjoy the peace and quiet and the nature that surrounds the apartment and the Spanish sun of course.

Phase II is an enclosed private apartment complex ideally situated in Puente Romano and offers splendid communal subtropical gardens and two swimming pools.