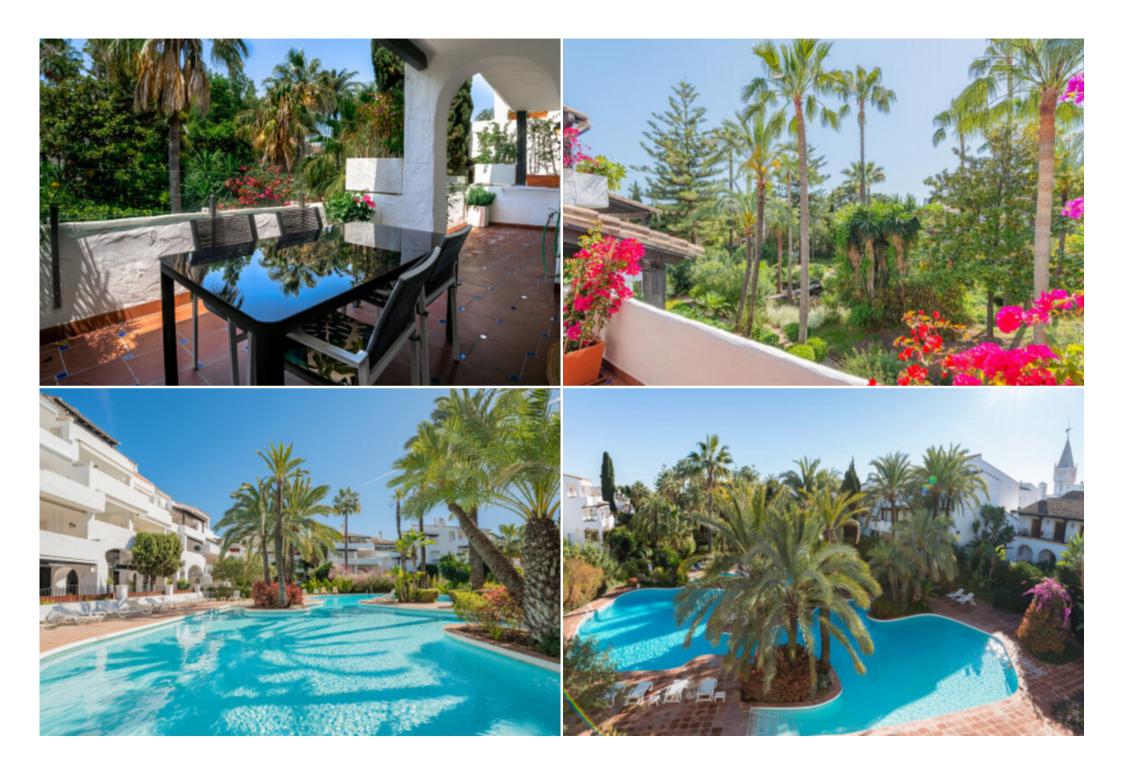

## Modern three-bedroom apartment in Phase II, Puente Romano This fantastic three-bedroom apartment is situated in Phase II of Puente Romano just opposite the Nobu Hotel entrance.

It is fully refurbished to a very high standard and boasts off an incredible warm home feeling to it. It comprises of a large entrance hall with seating area, two large bedrooms suites with king size beds and a third bedroom/office with an individual pull out bed.

It has a top of the range imported open-plan kitchen and a large living/dining room which opens onto a large sunny covered terrace that enjoys amazing views over the communal gardens. Enjoy the peace and quiet and the nature that surrounds the apartment and the Spanish sun of course.

Phase II is an enclosed private apartment complex ideally situated in Puente Romano and offers splendid communal subtropical gardens and two swimming pools.